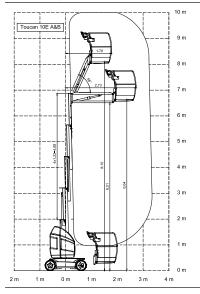

### **Reach Diagram**

## Performance

<sup>1</sup> Capacity shown is maximum two persons indoor and one person outdoor (12.5 m/s wind speed) <sup>2</sup> Certain options or country standards may increase weight and/or dimensions.