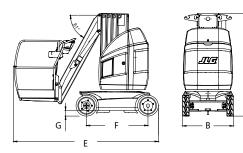

# Model TOUCAN 10E-L MAST BOOM LIFTS

## Performance



<sup>1</sup> Capacity shown is maximum two persons indoor and one person outdoor (12.5 m/s wind speed) <sup>2</sup> Certain options or country standards may increase weight and/or dimensions.

### **Reach Diagram**



### IMPORTANT

JLG is continually researching and developing products and reserves the right to make modifications without prior notice. All data in this document is indicative. Certain options or country standards will increase weight. Specifications may change to meet country standards or with the addition of optional equipment.

Due to continuous product improvements, JLG Industries reserves the right to make specification and/or equipment changes without prior notification.

### Dimensions







D

### **JLG EMEA BV**

Polaris Avenue 63 2132 JH Hoofddorp The Netherlands Tel: +31 (0)23 565 5665 Fax: +31 (0)23 557 3750 www.jlg.com

An Oshkosh Corporation Company