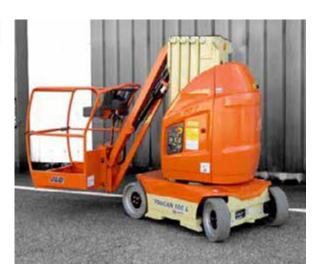

# Model TOUCAN 10E-L MAST BOOM LIFTS

## Performance



<sup>1</sup> Capacity shown is maximum two persons indoor and one person outdoor (12.5 m/s wind speed) <sup>2</sup> Certain options or country standards may increase weight and/or dimensions.

### **Reach Diagram**



### IMPORTANT

JLG is continually researching and developing products and reserves the right to make modifications without prior notice. All data in this document is indicative. Certain options or country standards will increase weight. Specifications may change to meet country standards or with the addition of optional equipment.

Due to continuous product improvements, JLG Industries reserves the right to make specification and/or equipment changes without prior notification.

### Dimensions







D

### **JLG EMEA BV**

Polaris Avenue 63 2132 JH Hoofddorp The Netherland